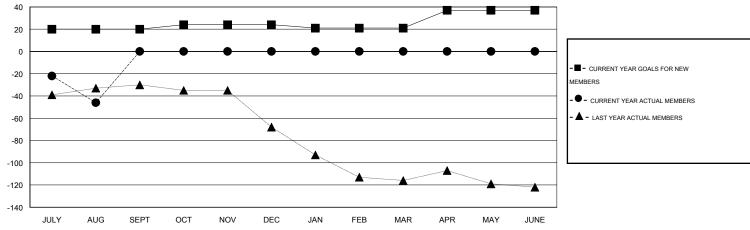

## LOCATION TENNESSEE

 $\mathsf{GMT}\;\mathsf{CA}\;1$ 

|               |                  | Clubs            |                  |                  |                       |                    | Members                             |                    |                  |
|---------------|------------------|------------------|------------------|------------------|-----------------------|--------------------|-------------------------------------|--------------------|------------------|
|               | RESUL            | TS FOR 2015-2016 |                  |                  | RESULTS FOR 2015-2016 |                    |                                     |                    |                  |
| QUARTER       | NEW CLUB<br>GOAL | NEW CLUBS        | DROPPED<br>CLUBS | NET<br>GAIN/LOSS | QUARTER               | NEW MEMBER<br>GOAL | CHARTER AND<br>NEW MEMBERS<br>ADDED | DROPPED<br>MEMBERS | NET<br>GAIN/LOSS |
| JULY/AUG/SEPT | 0                | 0                | 1                | -1               | JULY/AUG/SEPT         | 20                 | 23                                  | 69                 | -46              |
| OCT/NOV/DEC   | 0                | 0                | 0                | 0                | OCT/NOV/DEC           | 4                  | 0                                   | 0                  | 0                |
| JAN/FEB/MAR   | 0                | 0                | 0                | 0                | JAN/FEB/MAR           | -3                 | 0                                   | 0                  | 0                |
| APR/MAY/JUNE  | 1                | 0                | 0                | 0                | APR/MAY/JUNE          | 16                 | 0                                   | 0                  | 0                |